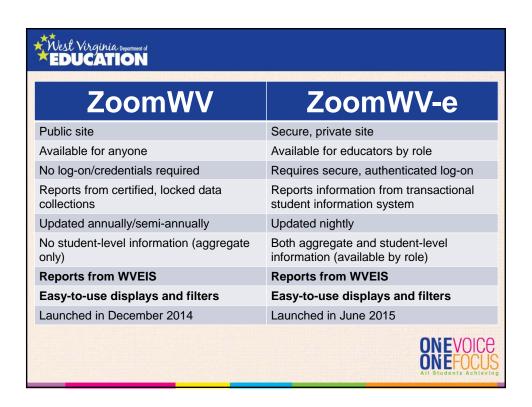

#### What is ZoomWV?

- Single source for PK-12 education information in West Virginia
- Reporting tools to support decision making
- Usable, timely, accurate information
- Support for student achievement
- Supplement to the West Virginia Education Information System (WVEIS)

#### ZoomWV Dashboards

- Aggregate information only
  - Disaggregated by subgroups
- Reports for accountability and transparency
  - School Designations
  - Enrollment
  - Graduation
  - Dropout\*
  - Attendance
  - State Assessment Results
  - Educator Information

#### ZoomWV-e: Secure

- Firewall and DMZ
- Secure, authenticated log-on
  - Authenticated through WVDE Active Directory
- Limited access
- Role-based rights/permissions