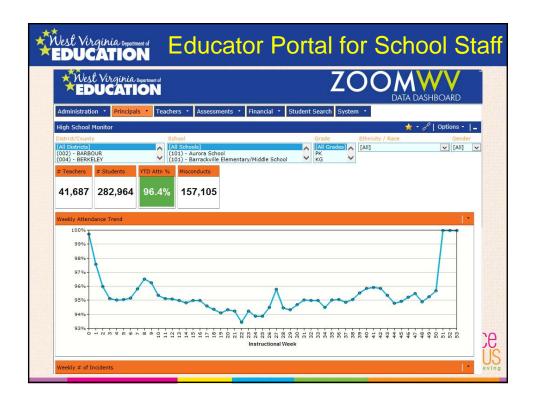

#### School:

- At Risk
- School Monitor
  - Enrollment
  - Attendance
  - Discipline
  - Assessment
- School Processes
- Programs

- + Assessment
- + Student Search