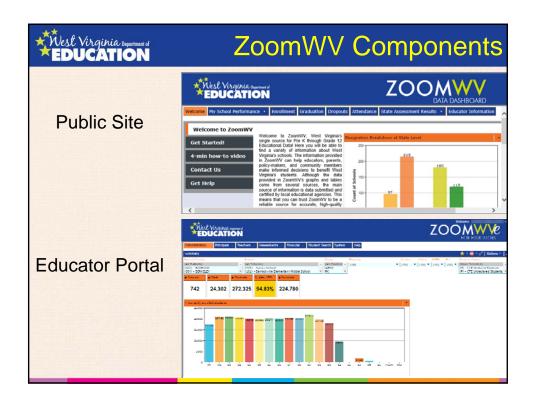

#### What is ZoomWV?

- Single source for PK-12 education information in West Virginia
- Reporting tools to support decision making
- Usable, timely, accurate information
- Support for student achievement
- Supplement to the West Virginia Education Information System (WVEIS)

#### ZoomWV Dashboards

- Aggregate information only
  - Disaggregated by subgroups
- Reports for accountability and transparency
  - School Designations
  - Enrollment
  - Graduation
  - Dropout\*
  - Attendance
  - State Assessment Results
  - Educator Information