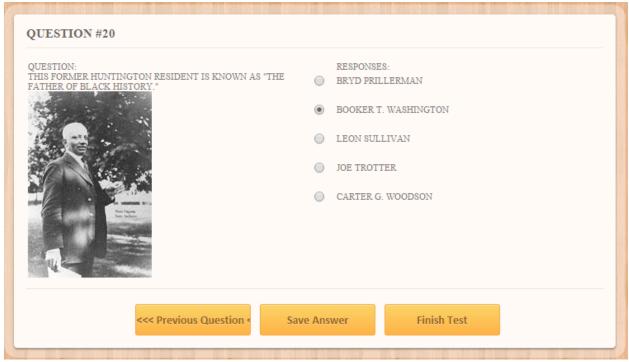

### **Last Question**

When you get to the last question, you will notice that have three options: PREVIOUS QUESTION, SAVE ANSWER AND FINISH TESET. Your must select FINISH TEST for the test to be graded.