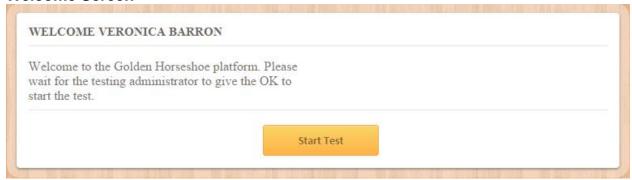

#### Welcome Screen

Remember the practice test simulates the actual test so it will start off with asking the student to wait until they are verbally given the all clear to start.

Press START TEST to begin.