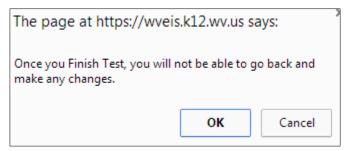

You will be prompted one more time to confirm that you want to submit your test. Select OK.