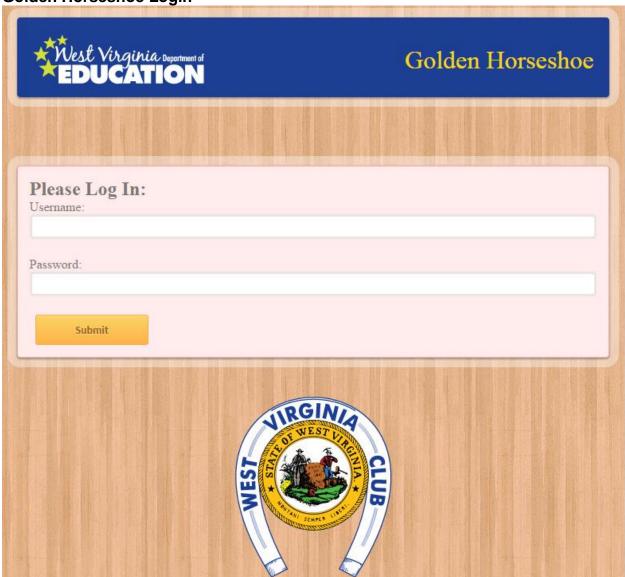

# **Test Day Tips**

Public-school students enter through WebTop and Student Tools Folder.

Home- and private-school students will enter through

**Golden Horseshoe Login** 

Please enter your username and password.