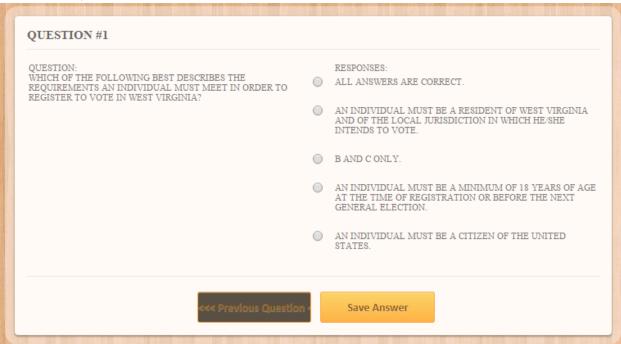

## **SAMPLE Question #1**

This is a sample of what the question layout will look like in this platform.

Answer the question by selecting the radial button and SAVE ANSWER to move to the next question. You are not able to skip a question you but answer it before you can advance.

You are permitted to go back to a question at any time by selecting the PREVIOUS QUESETION button.