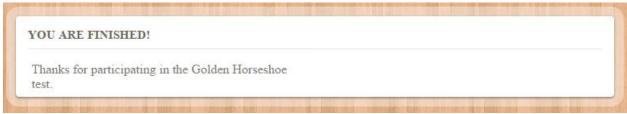

#### Finished!

Your last screen tells the student that they have successfully completed and submitted their test for grading.