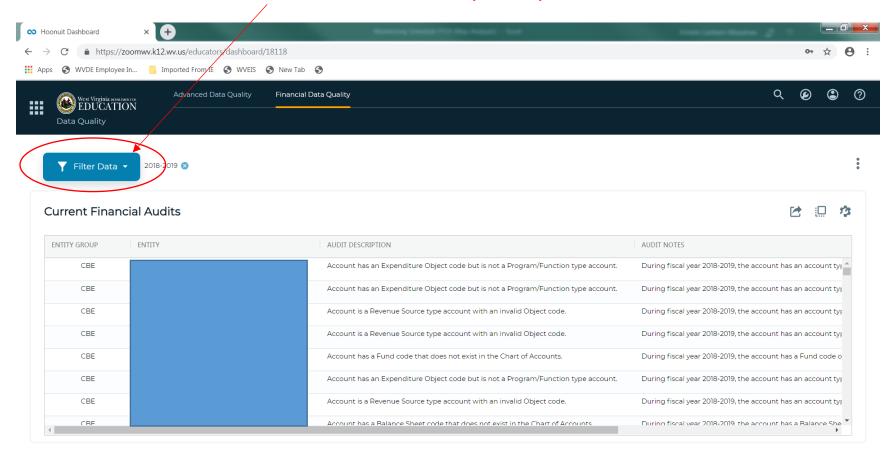

2. Locate the "Waffle" symbol and then select Data Quality.

#### 3a. Select the link for the Financial Data Quality.

2019 Hoonuit, LLC.

3b. If you are accesing the report from a laptop computer, the ribbon at the top of the screen is hidden. Click on the "Hamburger" symbol and select Financial Data Quality. \_ 🗆 X Moonuit Dashboard https://zoomwv.k12.wv.us/educators/dashboard/18125 West Virginia (1977) West Virginia (1977) West Virginia (1977) **##** Advanced Data Quality Data Quality Q **② ②** ? 
 Y
 Filter Data
 Advanced Data Quality 13 **Errors** % Errors Financial Data Quality 114,911 0.66% Current Data Quality Index MEASURE NAME PRIORITY FRRORS 2019 Hoonuit, LLC. 0 🗹 ΧI w

4a. You will see a selection screen. Filter the data for the information for your county.