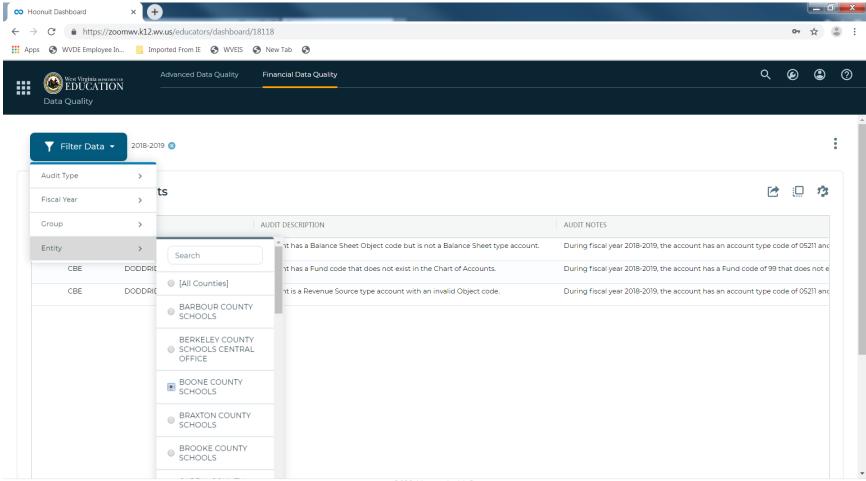

4a. You will see a selection screen. Filter the data for the information for your county.

#### 4b. Once you filter based on your particular criteria, simply click anywhere outside the filter option.

2019 Hoonuit, LLC.