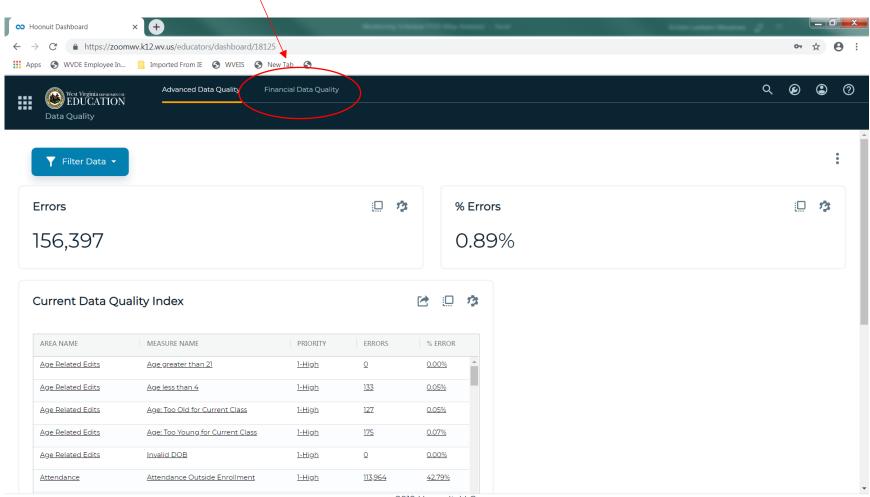

#### 3a. Select the link for the Financial Data Quality.

2019 Hoonuit, LLC.

3b. If you are accesing the report from a laptop computer, the ribbon at the top of the screen is hidden. Click on the "Hamburger" symbol and select Financial Data Quality. \_ 🗆 X Moonuit Dashboard https://zoomwv.k12.wv.us/educators/dashboard/18125 West Virginia (1977) West Virginia (1977) West Virginia (1977) **##** Advanced Data Quality Data Quality Q **② ②** ? 
 Y
 Filter Data
 Advanced Data Quality 13 **Errors** % Errors Financial Data Quality 114,911 0.66% Current Data Quality Index MEASURE NAME PRIORITY FRRORS 2019 Hoonuit, LLC. 0 🗹 ΧI w