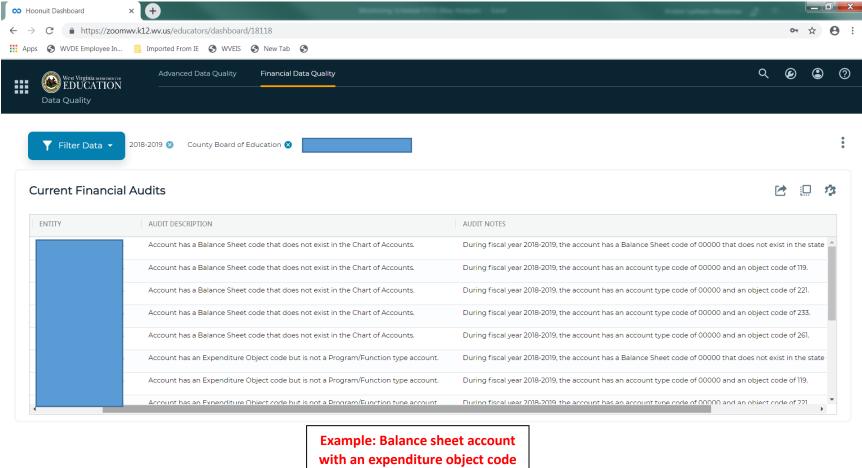

#### 5. Your county financial edits will be displayed.

#### More examples:

#### More examples:

with an expenditure object code or Balance sheet account does not exist.