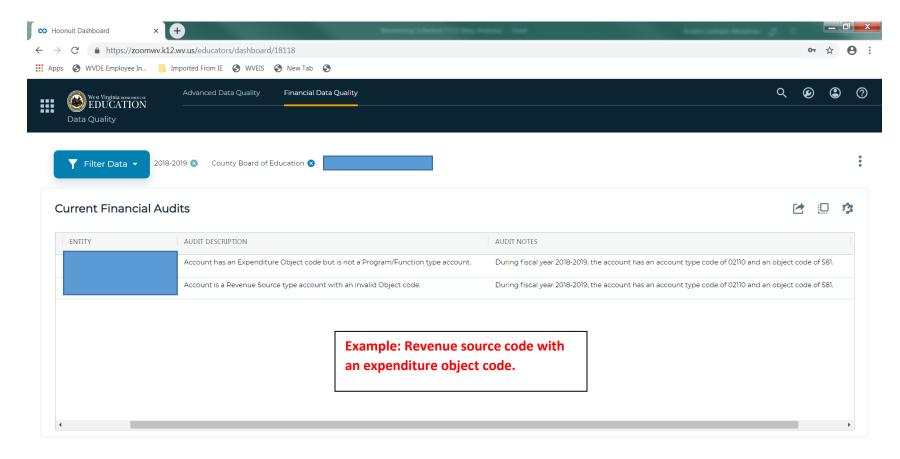

#### More examples:

#### More examples:

with an expenditure object code or Balance sheet account does not exist.