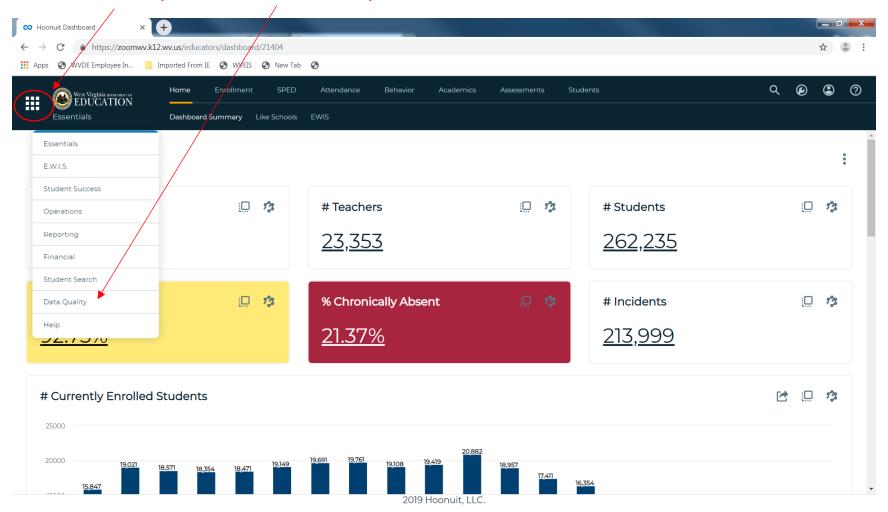

# **ZOOM:**



#### 1. Log onto the following site:

## http://zoomwv.k12.wv.us/educators/



### NOTE: You must be in the Google Chrome or the Firefox web browser to access this report.

## **Google Chrome**



## **Firefox**



Access to this report is only available to individuals that have the approved and appropriate rights.

ZoomWV-e rights are administered through WVEIS and are linked directly to the individual's authority level within WVEIS.

To view the following reports, an individual must obtain appropriate credentials/accounts through WVEIS and WEBTOP.

Contact zoomwv@help.k12.wv.us or the WVDE Data Governance unit at 304.558.7881 for questions related to logging into your account.

2. Locate the "Waffle" symbol and then select Data Quality.



#### 3a. Select the link for the Financial Data Quality.



2019 Hoonuit, LLC.

3b. If you are accesing the report from a laptop computer, the ribbon at the top of the screen is hidden. Click on the "Hamburger" symbol and select Financial Data Quality. \_ 🗆 X Moonuit Dashboard https://zoomwv.k12.wv.us/educators/dashboard/18125 West Virginia (1977) West Virginia (1977) West Virginia (1977) **##** Advanced Data Quality Data Quality Q **② ②** ? 
 Y
 Filter Data
 Advanced Data Quality 13 **Errors** % Errors Financial Data Quality 114,911 0.66% Current Data Quality Index MEASURE NAME PRIORITY FRRORS 2019 Hoonuit, LLC. 0 🗹 ΧI w

4a. You will see a selection screen. Filter the data for the information for your county.



#### 4b. Once you filter based on your particular criteria, simply click a