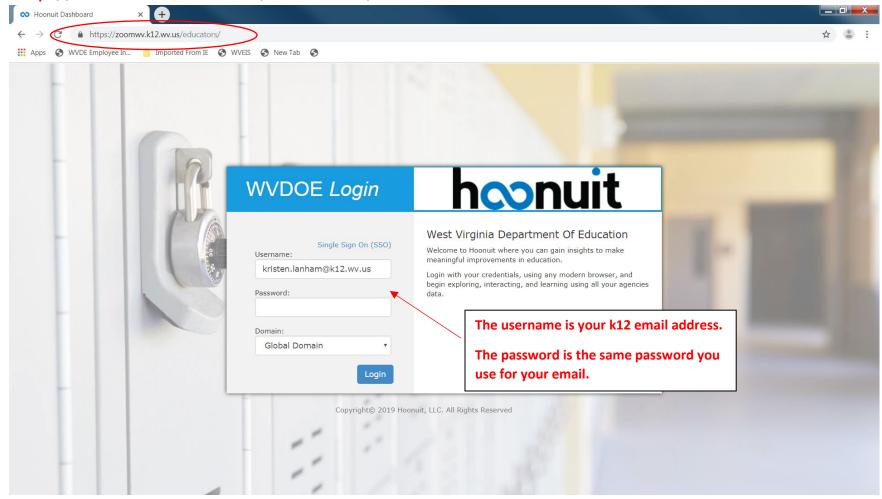

#### 1. Log onto the following site:

## http://zoomwv.k12.wv.us/educators/

### NOTE: You must be in the Google Chrome or the Firefox web browser to access this report.