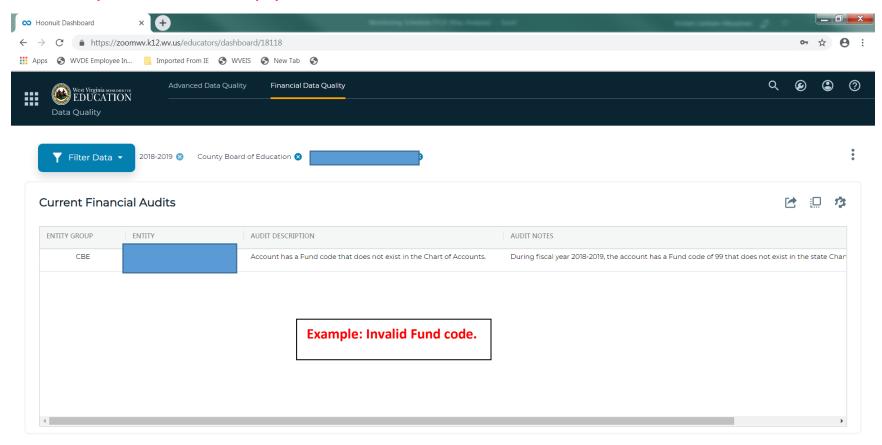

#### 5. Your county financial edits will be displayed.

#### More examples:

#### More examples:

with an expenditure object code or Balance sheet account does not exist.