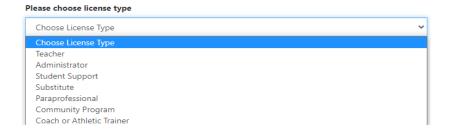

### Choose Your Application

3. Select the **TEACHER** License Type:

4. Select the Clinical Teacher of Record under Credential Type: