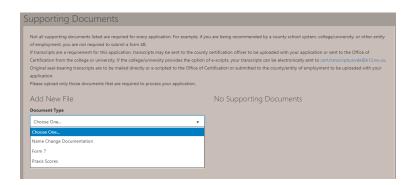

8. Please select the county that is employing you as a Clinical Teacher of Record.

- 9. Please select the West Virginia IHE where you are completing your teacher preparation program under Institution Information.
- 10. If there are additional documents that you must add to complete the necessary additional endorsement request, please select the document and upload them at this point. If the Supporting Documents do not apply to any information that must be provided, please skip this step.