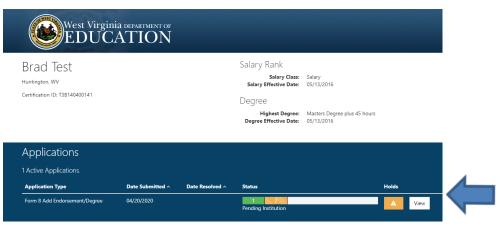

11. Click Review Application to ensure all information submitted is correct.

12. Click Submit for the application to proceed to the college/university, county, or straight to payment.

13. Please check your Applicant Dashboard for the status of your application on a regular basis if you have not received an e-mail once it has cleared the necessary approval processes.