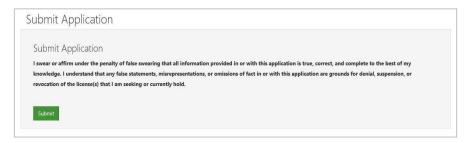

11. Click Review Application to ensure all information submitted is correct.

12. Click Submit for the application to proceed to the college/university, county, or straight to payment.

13. Please check your Applicant Dashboard for the status of your application on a regular basis if you have not received an e-mail once it has cleared the necessary approval processes.