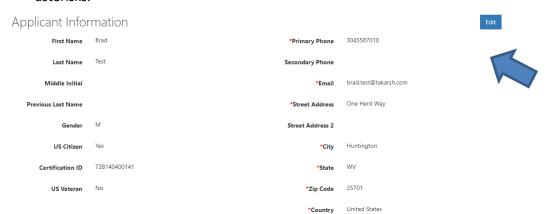

#### I wish to apply for...

5. Click Start Application

6. Click "Edit" on the Application Information Section and complete all information with the red asterisks.

7. The next section will have you answer the Legal Disclosures