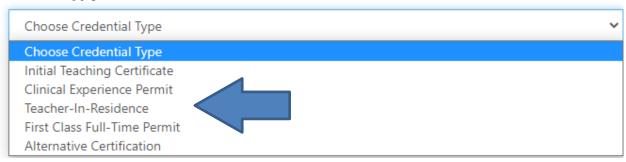

### Choose Your Application

3. Select the **TEACHER** License Type:

4. Select the Clinical Teacher of Record under Credential Type: