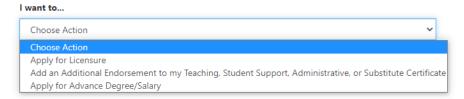

#### **Beginning the Application**

1. Click "CREATE NEW APPLICATION."

2. Click "Apply for Licensure"