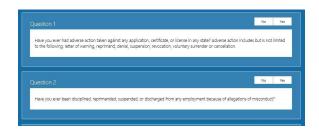

#### I wish to apply for...

5. Click Start Application

6. Click "Edit" on the Application Information Section and complete all information with the red asterisks.

7. The next section will have you answer the Legal Disclosures

Applicants are required to report all background information even if the disclosure was submitted to the

WVDE as part of a previous submission. Please select "Yes" or "No" to every question.

If you answered **YES** to any of the questions above, you are required to complete a series of questions regarding the legal disclosure that **MUST** include The Occurrence Date, Title, Narrative, Previously Reported and Supporting Files are required for to add the disclosure.

You should click the checkbox if the disclosure was previously reported to the WVDE prior to the new online system becoming available. **Previously reported legal disclosures do not require supporting files to be uploaded, however, you must provide a brief narrative.** If the disclosure was not previously reported, you **MUST** upload all applicable documentation.