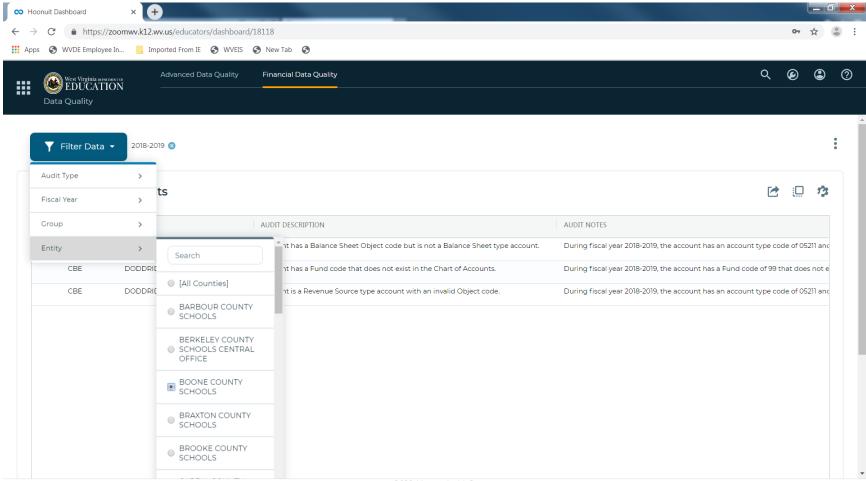

4a. You will see a selection screen. Filter the data for the information for your county.

### 4b. Once you filter based on your particular criteria, simply click anywhere outside the filter option.

2019 Hoonuit, LLC.