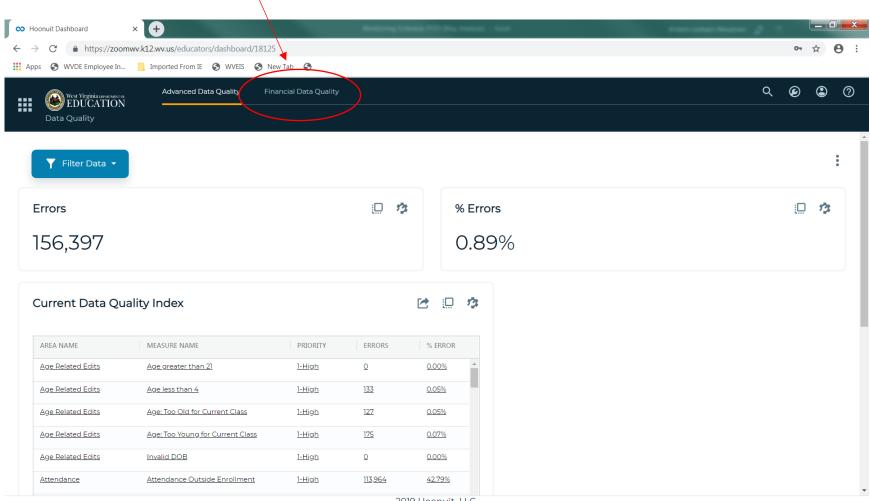

### 3a. Select the link for the Financial Data Quality.

2019 Hoonuit, LLC.

3b. If you are accesing the report from a laptop computer, the ribbon at the top of the screen is hidden. Click on the "Hamburger" symbol and select Financial Data Quality. \_ 0 X Hoonuit Dashboard https://zoomwv.k12.wv.us/educators/dashboard/18125 Imported From IE WVEIS New Tab WVDE Employee In... West Virginia пичитиям ог EDUCATION **##** Advanced Data Quality Data Quality Q @ ② ▼ Filter Data ▼ Advanced Data Quality 13 **Errors** % Errors Financial Data Quality 114,911 0.66% Current Data Quality Index ARFA NAME 2019 Hoonuit, LLC. MEASURE NAME FRRORS **0** ✓ 1:07 PM w N 7/8/2019