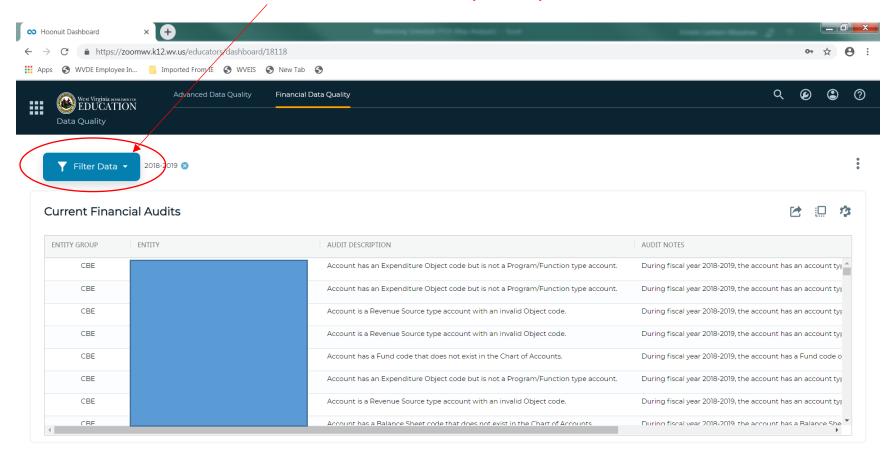

### 4b. Once you filter based on your particular criteria, simply click anywhere outside the filter option.

2019 Hoonuit, LLC.

### 5. Your county financial edits will be displayed.