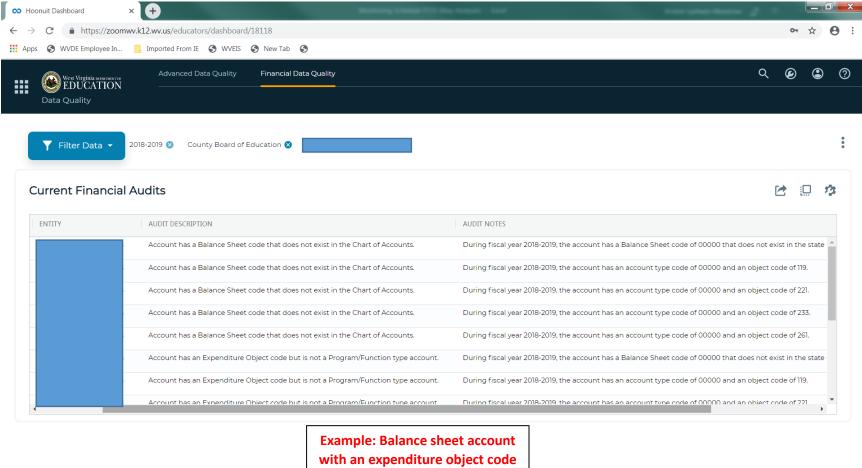

### More examples:

with an expenditure object code or Balance sheet account does not exist.