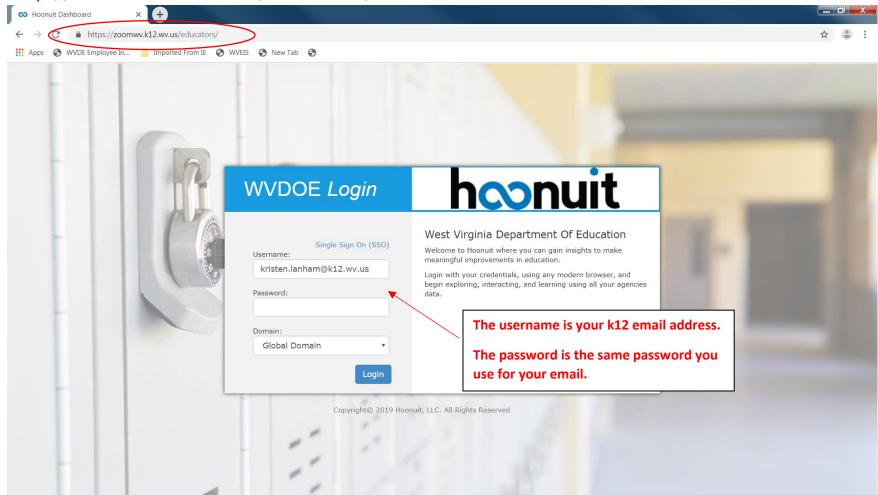

### 1. Log onto the following site:

# http://zoomwv.k12.wv.us/educators/

2. Locate the "Waffle" symbol and then select Data Quality.