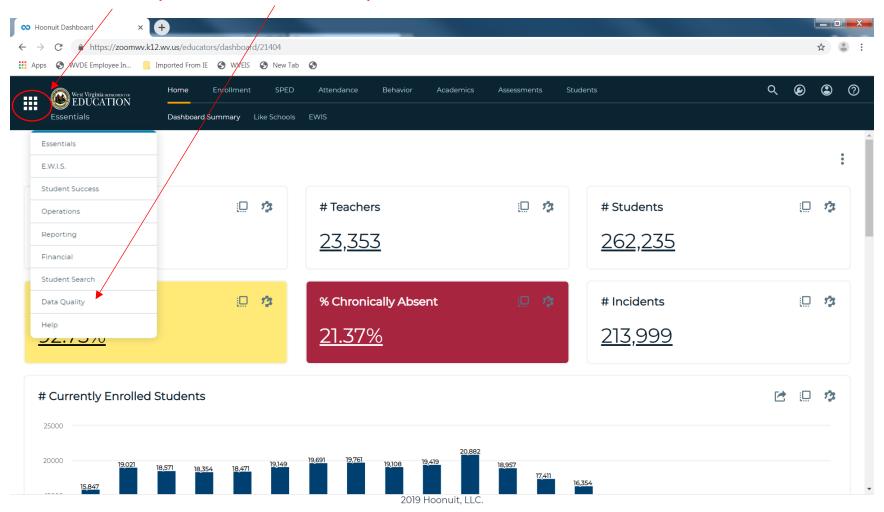

# http://zoomwv.k12.wv.us/educators/

2. Locate the "Waffle" symbol and then select Data Quality.