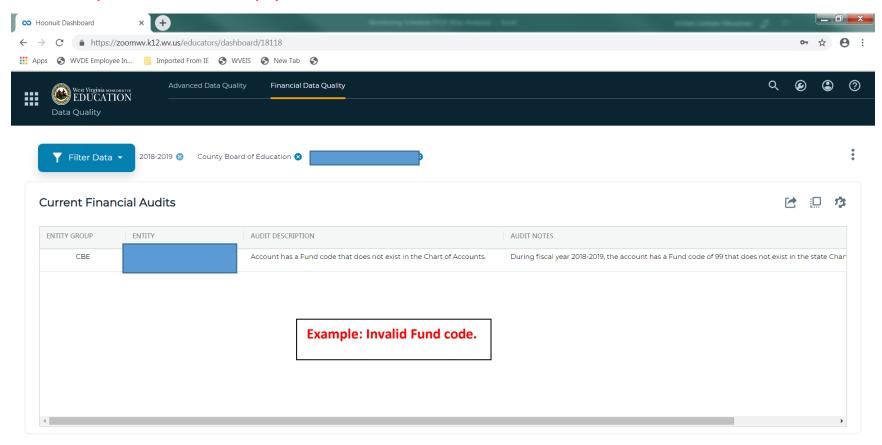

on at the top of the screen is hidden. Click on the "Hamburger" symbol and select Financial Data Quality. \_ 0 X Hoonuit Dashboard https://zoomwv.k12.wv.us/educators/dashboard/18125 Imported From IE WVEIS New Tab WVDE Employee In... West Virginia пичитиям ог EDUCATION **##** Advanced Data Quality Data Quality Q @ ② ▼ Filter Data ▼ Advanced Data Quality 13 **Errors** % Errors Financial Data Quality 114,911 0.66% Current Data Quality Index ARFA NAME 2019 Hoonuit, LLC. MEASURE NAME FRRORS **0** ✓ 1:07 PM w N 7/8/2019

4a. You will see a selection screen. Filter the data for the information for your county.



### 4b. Once you filter based on your particular criteria, simply click anywhere outside the filter option.



2019 Hoonuit, LLC.

### 5. Your county financial edits will be displayed.



### More examples:



### More examples:



with an expenditure object code or Balance sheet account does not exist.

### This is what you want to see!