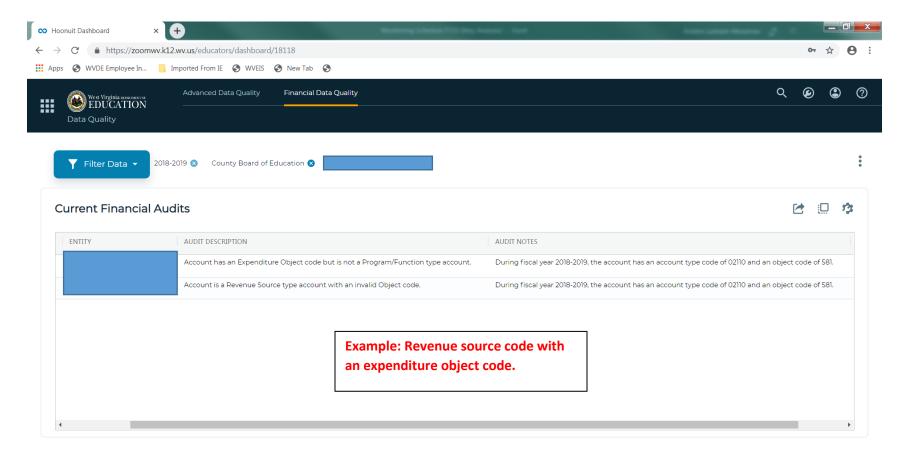

### More examples:

### More examples:

with an expenditure object code or Balance sheet account does not exist.