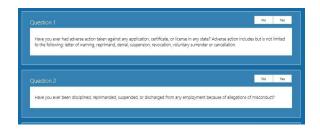

Form 8 Add Endorsement/Degree

Applicant Information

 First Name
 Brad
 \*Primary Phone
 3045587010

 Last Name
 Test
 Secondary Phone

6. The next section will have you answer the Legal Disclosures

Applicants are required to report all background information even if the disclosure was submitted to the WVDE as part of a previous submission. Please select **"Yes"** or **"No"** to every question.

If you answered **YES** to any of the questions above, you are required to complete a series of questions regarding the legal disclosure that **MUST** include The Occurrence Date, Title, Narrative, Previously Reported and Supporting Files are required for to add the disclosure.