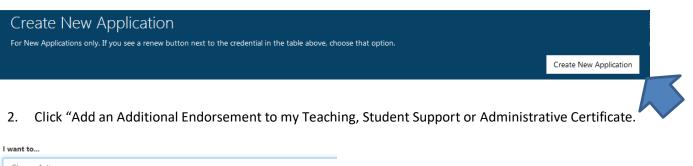

### **Beginning the Application**

1. Click "CREATE NEW APPLICATION."

Choose Action
Choose Action
Apply for Licensure
Add an Additional Endorsement to my Teaching, Student Support, or Administrative Certificate
Apply for Advance Degree/Salary

3. Select the Option you are using to add the endorsement:

Choose an Endorsement to Add Choose an Endorsement to Add FORM 8 - By completion of coursework at a college/university FORM 8C - By completing a Praxis II content exam only FORM 8A - By completion of 6 hours of autism coursework FORM 8R - Based on a valid out-of-state certificate FORM 8L - Add Endorsement Long-Term Substitute Permit FORM 8S - Add Endorsement – Superintendent