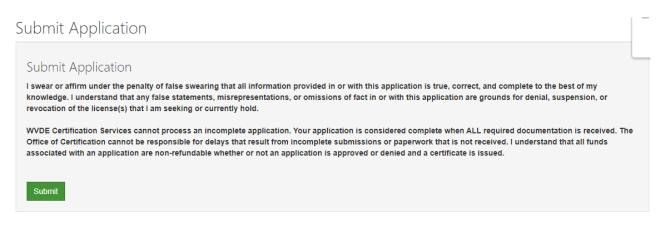

#### 11. Click Review Application to review all information submitted before final submission.

| Review |                                                                     |  |  |  |  |  |
|--------|---------------------------------------------------------------------|--|--|--|--|--|
|        | Review Application                                                  |  |  |  |  |  |
|        | Please take some time to review your application before submitting. |  |  |  |  |  |

12. Click Submit for the application to proceed to the college/university, county, or straight to payment.

13. Please check your Applicant Dashboard for the status of your application on a regular basis if you have not received an e-mail once it has cleared the necessary approval processes.