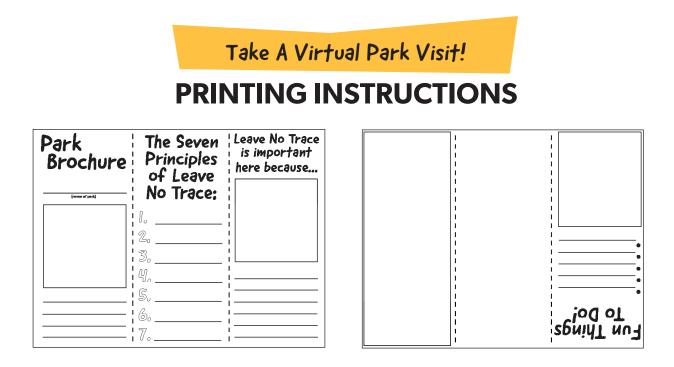

1. The orientation of the PDF has been set up to print double sided. We recommend that you print the template onto card stock.

2. In your PDF reader, select print to open the print options window.

3. If you are using Adobe, make sure that **Actual Size** is selctected underneath the Page Sizing & Handling area. Also make sure that the Orientation of the page is **landscape**.

4. Print one copy first as a test. Fold the test copy along the dotted lines to confirm that the print sizing is correct. Once you confirm the document printed correctly, print off the quanitity that you require for your group.

| Leave No Trace<br>is important<br>here because   |  |    |
|--------------------------------------------------|--|----|
| The Seven<br>Principles<br>of Leave<br>No Trace: |  | 60 |
| <b>Brochue</b><br>Iname of park)                 |  |    |